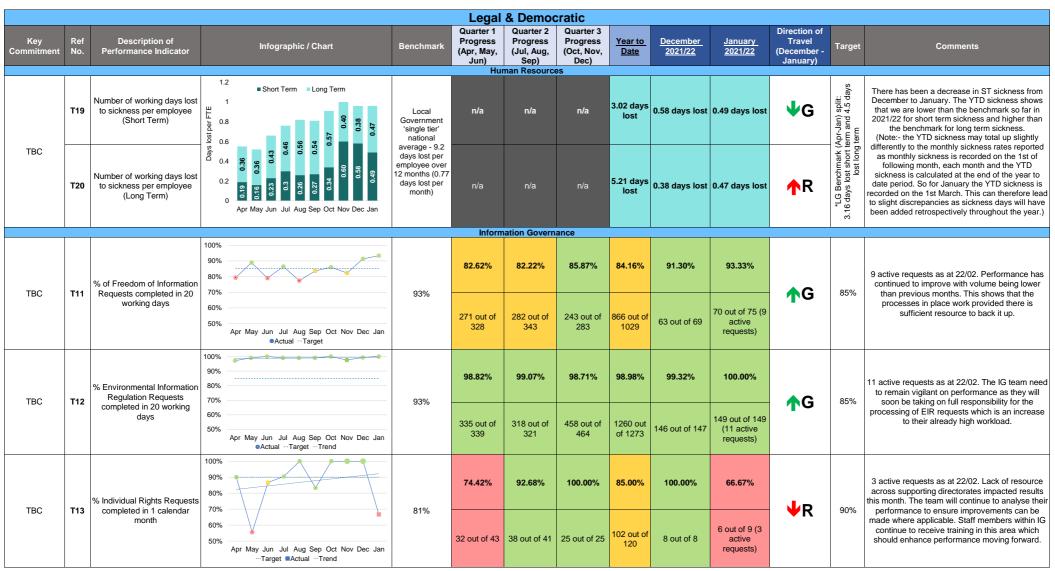

|  |  |  |  |  |  |
| n/a                 | Not applicable                                                                                                                                                             |  |  |  |  |  |  |  |  |  |
| Actua               | The actual data (number/percentage) achieved during the reporting period                                                                                                   |  |  |  |  |  |  |  |  |  |
| Benchmark           | A comparator used to compare the Council's performance against. The 2020/21 average for Unitary Councils in England has been used where available unless otherwise stated. |  |  |  |  |  |  |  |  |  |

## North Northamptonshire Council Performance Report - January 2022

## **January 2022 Progress Report**



| Finance Services  |                                |                                   |                                           |                                                                  |           |                                          |                                          |                                          |                    |                  |                        |                                                   |                  |        |                                                                                                                                                                                                                |
|-------------------|--------------------------------|-----------------------------------|-----------